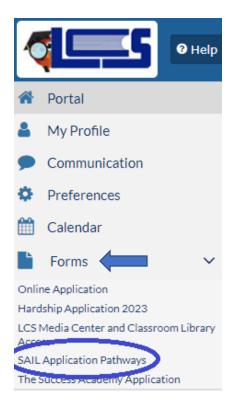

## **SAIL High School Enrollment Application Guide**

**Step 1**: Log in or create a Leon County Schools Focus Parent Portal account.



Click here for assistance: <a href="https://leon.focusschoolsoftware.com/focus/auth/index.php">https://leon.focusschoolsoftware.com/focus/auth/index.php</a>

<u>Step 2</u>: Complete the "School Choice Application 2024" in the Parent Portal account for the student you would like to enroll at SAIL.



**Step 3:** Complete the "SAIL Application Pathways" located in the 'Forms' section of Parent Portal for the student you would like to enroll at SAIL.



Please do not hesitate to contact us for assistance: 850-488-2468