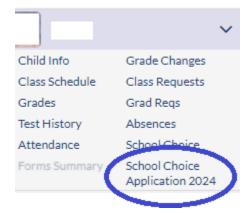

<u>Step 2</u>: Complete the "School Choice Application 2024" in the Parent Portal account for the student you would like to enroll at SAIL.

**Step 3:** Complete the "SAIL Application Pathways" located in the 'Forms' section of Parent Portal for the student you would like to enroll at SAIL.